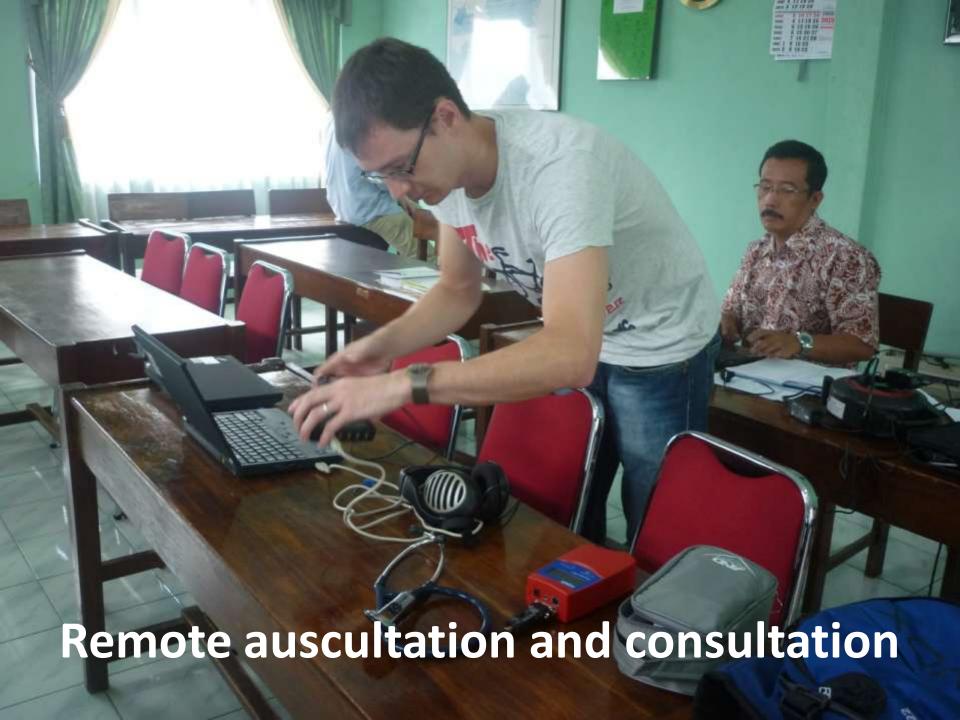

Telemedicine application in Sweden

#### Remote auscultations of heart and lung

 Real-time and store-forward solution for heart murmurs