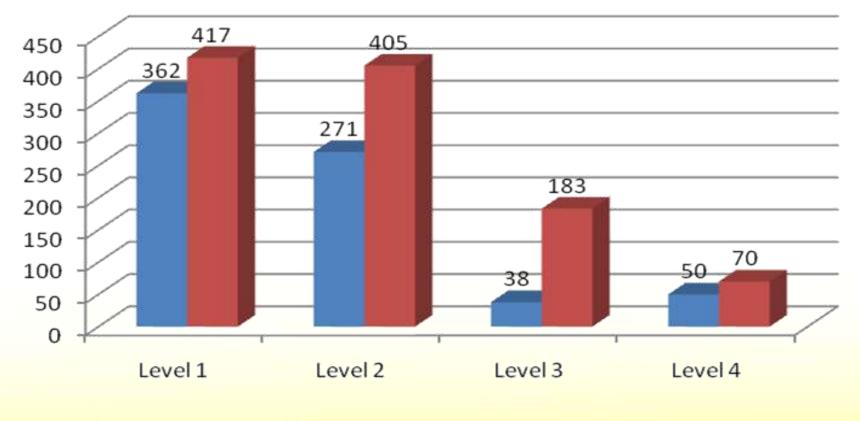

#### Distribution of Hospitals, Type and Service Capability (2009)

Government Private

Majority of hospitals in the country are private regardless of level of care