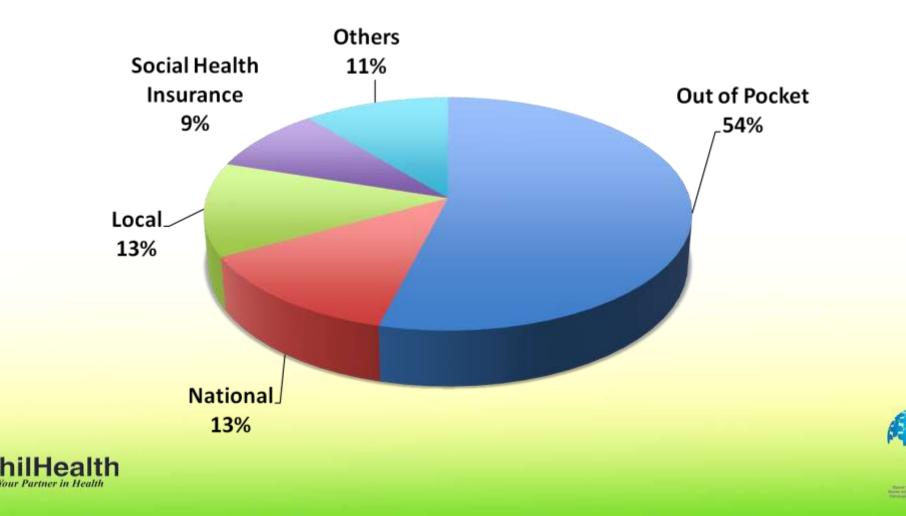

# Health Expenditure by Source of Funds

### CHALLENGES

- · Low access to health care for the poor
  - Physical Access: supply side investments still not in place
  - Financial Access
    - Out of pocket payment still predominant
    - Most hospitals are privately-owned