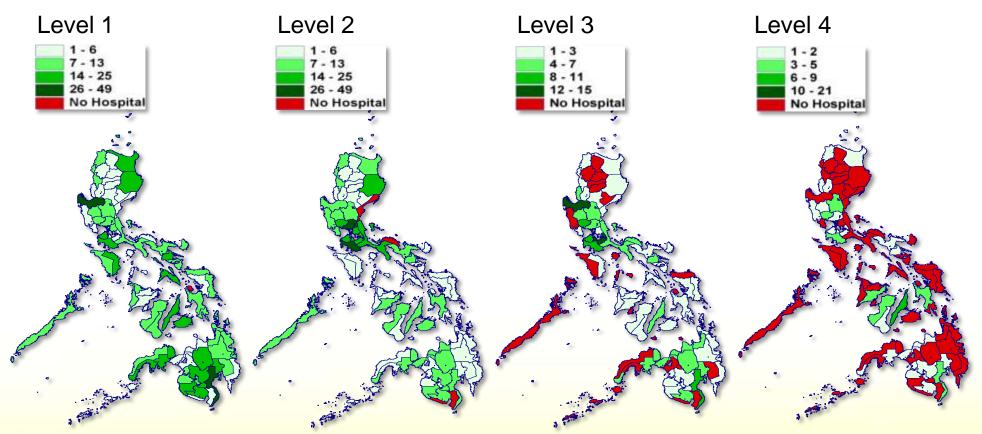

#### Distribution of Hospitals, by Service Capability

Lower level hospitals are well distributed; higher level are mostly concentrated in urban areas like NCR.

Your Partner in Health