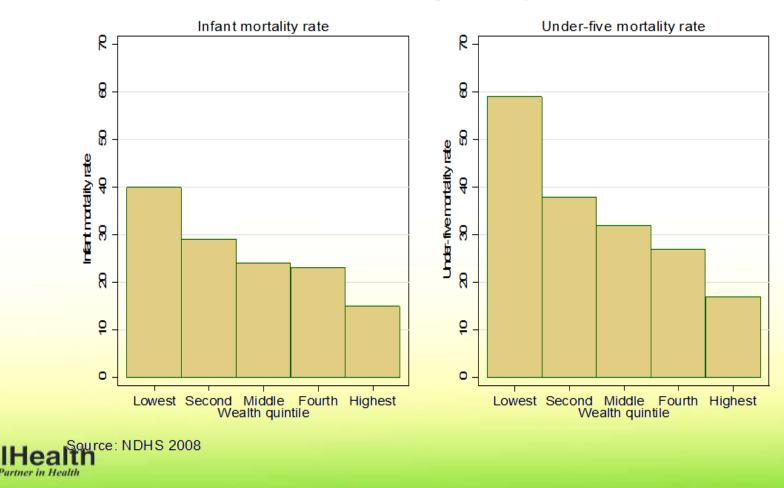

#### Large Income-Related Health Outcome Inequalities

Health outcomes by wealth quintile